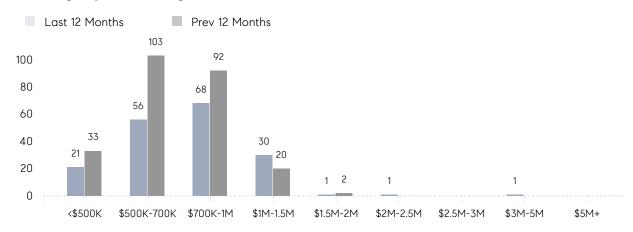

| AVERAGE SOLD PRICE | \$770,833 | \$662,045 | 16%      |
|                | # OF CONTRACTS     | 2         | 10        | -80%     |
|                | NEW LISTINGS       | 5         | 13        | -62%     |
| Condo/Co-op/TH | AVERAGE DOM        | 81        | 41        | 98%      |
|                | % OF ASKING PRICE  | 98%       | 97%       |          |
|                | AVERAGE SOLD PRICE | \$685,000 | \$465,000 | 47%      |
|                | # OF CONTRACTS     | 3         | 1         | 200%     |
|                | NEW LISTINGS       | 0         | 0         | 0%       |
|                |                    |           |           |          |

# **New Providence**

### JANUARY 2023

### Monthly Inventory



### Contracts By Price Range



### Listings By Price Range



# COMPASS



Compass makes no representations or warranties, express or implied, with respect to future market conditions or prices of residential product at the time the subject property or any competitive property is complete and ready for occupancy or with respect to any report, study, finding, recommendation or other information provided by Compass herein. Moreover, no warranty, express or implied, is made or should be assumed regarding the accuracy, adequacy, completeness, legality, reliability, merchantability or fitness for a particular purpose of any information, in part or whole, contained herein. All material is presented with the understanding that Compass shall not be deemed to provide legal, accounting or other professional services. This is not intended to solicit the purch