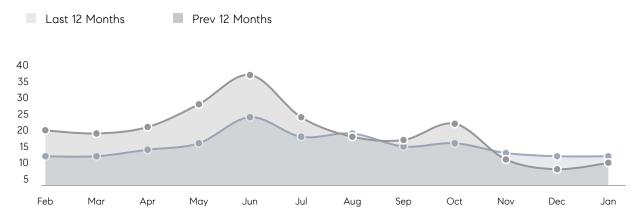

| % OF ASKING PRICE  | 97%       | 102%      |          |
|                | AVERAGE SOLD PRICE | \$770,833 | \$662,045 | 16%      |
|                | # OF CONTRACTS     | 2         | 10        | -80%     |
|                | NEW LISTINGS       | 5         | 13        | -62%     |
| Condo/Co-op/TH | AVERAGE DOM        | 81        | 41        | 98%      |
|                | % OF ASKING PRICE  | 98%       | 97%       |          |
|                | AVERAGE SOLD PRICE | \$685,000 | \$465,000 | 47%      |
|                | # OF CONTRACTS     | 3         | 1         | 200%     |
|                | NEW LISTINGS       | 0         | 0         | 0%       |
|                |                    |           |           |          |

# **New Providence**

### JANUARY 2023

### Monthly Inventory



### Contracts By Price Range



### Listings By Price Range



# COMPASS



Compass makes no representations or warranties, express or implied, with respect to future market conditions or prices of residential product at the time the subject property or any competitive property is complete and ready for occupancy or with respect to any report, study, finding, recommendation or other information provided by Compass herein. Moreover, no warranty, express or implied, is made or should be assumed regarding the accuracy, adequacy, completeness, legality, reliability, merchantability or fitness for a particular purpose of any information, in part or whole, contained herein. All material is presented with the understanding that Compass shall not be deemed to provide legal, accounting or other p