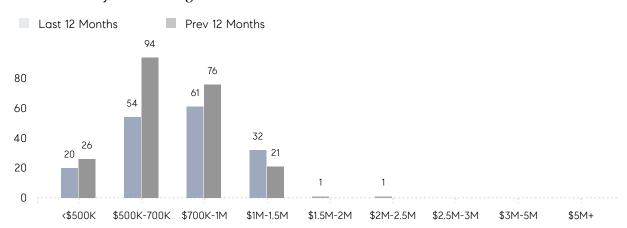

| 102%      |          |
|                | AVERAGE SOLD PRICE | \$770,833 | \$662,045 | 16%      |
|                | # OF CONTRACTS     | 2         | 10        | -80%     |
|                | NEW LISTINGS       | 5         | 13        | -62%     |
| Condo/Co-op/TH | AVERAGE DOM        | 81        | 41        | 98%      |
|                | % OF ASKING PRICE  | 98%       | 97%       |          |
|                | AVERAGE SOLD PRICE | \$685,000 | \$465,000 | 47%      |
|                | # OF CONTRACTS     | 3         | 1         | 200%     |
|                | NEW LISTINGS       | 0         | 0         | 0%       |
|                |                    |           |           |          |

# **New Providence**

### JANUARY 2023

### Monthly Inventory



### Contracts By Price Range



### Listings By Price Range



# COMPASS



Compass makes no representations or warranties, express or implied, with respect to future market conditions or prices of residential product at the time the subject property or any competitive property is complete and ready for occupancy or with respect to any report, study, finding, recommendation or other information provided by Compass herein. Moreover, no warranty, express or implied, is made or should be assumed regarding the accuracy, adequacy, completeness, legality, reliability, merchantability or fitness for a particular purpose of any information, in part or whole, contained herein. All material is presented with the understanding that Compass shall not be deemed to provide legal, accounting or other professional services. This is no